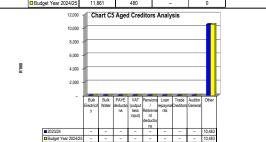

|                   |               |                     |                   |        |
|-------------------|-----------------------|---------|---------------|-----------------|-------------------|---------------|---------------------|-------------------|--------|
|                   | Bulk Electricity Bull | k Water | PAYE deductio | VAT (output les | Pensions / Reti L | Loan repaymer | Trade Creditors Aud | litor Genera Othe |        |
| 2023/24           | -                     | -       | -             | -               | -                 | -             | -                   | -                 | 10,483 |
| Budget Year 2024/ | -                     | -       | -             | -               | -                 | -             | -                   | -                 | 10,483 |