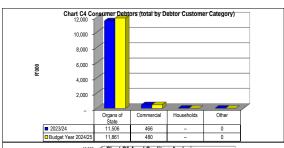

--|------------|-------------|-------------|-------------|--------------|----------|
|                  | 0-30 Days | 31-60 Days | 61-90 Days | 91-120 Days | 121-150 Dys | 151-180 Dys | 181 Dys-1 Yr | Over 1Yr |
| Budget Year 2024 | l –       | -          | -          | -           | -           | -           | -            | 5,820    |
| 2023/24          | -         | -          | -          | -           | -           | -           | _            | -        |



|                 | 2023/24 | Budget Year 2024/25 |  |
|-----------------|---------|---------------------|--|
| Organs of State | 11,506  | 11,861              |  |
| Commercial      | 466     | 480                 |  |
| Households      | -       | -                   |  |
| Other           | 0       | 0                   |  |



| Chart C5 Aged     | Creditors Analy       | sis     |               |                 |                   |               |                     |                   |        |
|-------------------|-----------------------|---------|---------------|-----------------|-------------------|---------------|---------------------|-------------------|--------|
|                   | Bulk Electricity Bull | k Water | PAYE deductio | VAT (output les | Pensions / Reti L | Loan repaymer | Trade Creditors Aud | litor Genera Othe |        |
| 2023/24           | -                     | -       | -             | -               | -                 | -             | -                   | -                 | 10,483 |
| Budget Year 2024/ | -                     | -       | -             | -               |