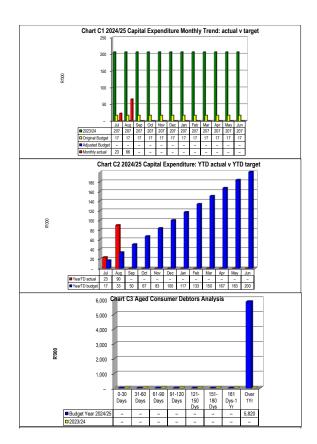

| 150           |   |
| Apr   |               | 167           |   |
| May   |               | 183           |   |
| Jun   |               | 200           |   |

| Chart C3 Aged    | 1         |            |            |             |             |             |              |          |
|------------------|-----------|------------|------------|-------------|-------------|-------------|--------------|----------|
|                  | 0-30 Days | 31-60 Days | 61-90 Days | 91-120 Days | 121-150 Dys | 151-180 Dys | 181 Dys-1 Yr | Over 1Yr |
| Budget Year 2024 | l –       | -          | -          | -           | -           | -           | -            | 5,820    |
| 2023/24          | -         | -          | -          | -           | -           | -           | _            | -        |



|                 | 2023/24 | Budget Year 2024/25 |  |
|-----------------|---------|---------------------|--|
| Organs of State | 11,506  | 11,861              |  |
| Commercial      | 466     | 480                 |  |
| Households      | -       | -                   |  |
| Other           | 0       | 0                   |  |



| Chart C5 Aged     | Creditors Analy       | sis     |               |                 |                   |               |                     |                   |        |
|-------------------|-----------------------|---------|---------------|-----------------|-------------------|---------------|---------------------|-------------------|--------|
|                   | Bulk Electricity Bull | k Water | PAYE deductio | VAT (output les | Pensions / Reti L | L