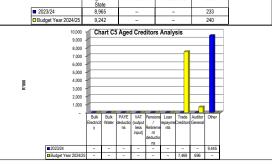

Or    | gans of  | Commercial      | Households    | Other        | Ī |

| - | _ |   |   |   |   | Trade Creditors Aud |      |          |
|---|---|---|---|---|---|---------------------|------|----------|
|   |   | - | - | - | - | -                   | -    | 9,445    |
| - | - | - | - | - | - | 7,469               | 696  | -        |
|   |   |   |   |   |   |                     |      |          |
|   |   |   |   |   |   |                     |      |          |
|   |   |   |   |   |   |                     |      |          |
|   |   |   |   |   |   |                     |      |          |
|   |   |   |   |   |   |                     |      |          |
|   |   |   |   |   |   |                     |      |          |
|   | - |   |   |   |   |                     | /Ata | /Add 096 |