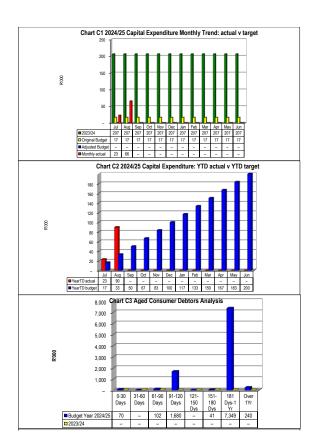

150           |
| Apr   |               | 167           |
| May   |               | 183           |
| Jun   |               | 200           |

| Chart C3 Aged     | Consumer L | Debtors Anal | ysis       |             |             |             |              |          |
|-------------------|------------|--------------|------------|-------------|-------------|-------------|--------------|----------|
|                   | 0-30 Days  | 31-60 Days   | 61-90 Days | 91-120 Days | 121-150 Dys | 151-180 Dys | 181 Dys-1 Yr | Over 1Yr |
| Budget Year 2024/ | 70         | -            | 102        | 1,680       | -           | 41          | 7,349        | 240      |
| 2023/24           | -          | -            | -          | -           | -           | -           | -            | -        |



| Chart C4 Cons   | sumer Debtor | s (total by Debtor  | Customer Category |
|-----------------|--------------|---------------------|-------------------|
|                 | 2023/24      | Budget Year 2024/25 |                   |
| Organs of State | 8,965        | 9,242               |                   |
| Commercial      | -            | -                   |                   |
| Households      | -            | -                   |                   |
| Other           | 233          | 240                 |                   |
|                 |              |                     |                   |

| hart C4 Con    |       |                     | Customer Category) | Char   | t C4 C  | onsur | ner Debt | ors (total by D | ebtor Custome | er Category) |   |
|----------------|--