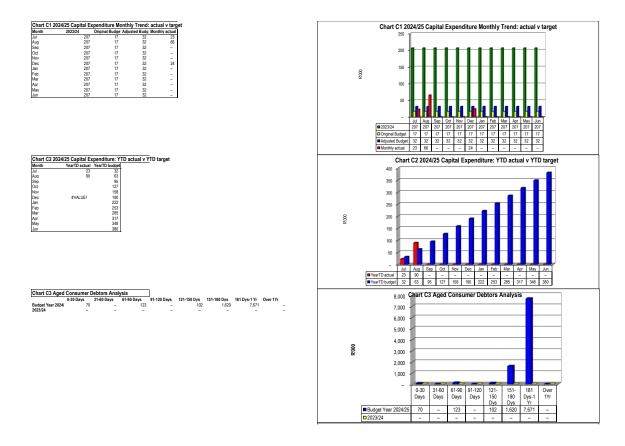

|   | - | - | - | - | - | - | - 1 | - |
| Zoological plants and animals                             |   | - | - | - | - | - | - | -   | - |
| Immature                                                  |   | - | - | - | - | - | - | - 1 | - |
| Policing and Protection                                   |   | - | - | - | - | - | - | -   | - |
| Zoological plants and animals                             |   | - | - | - | - | - | - | -   | - |
| Total Capital Expenditure on upgrading of existing assets | 1 | - | - | - | - | - | - | -   | - |

References
1. Total Capital Expenditure on new assets (SC13a) plus Total Capital Expenditure on renewal of existing assets (SC13b) plus Total Capital Expenditure on upgrading of existing assets (SC13e) must reconcile to total capital expenditure in Table C5



| Chart C4 Consumer Debtors (total by Debtor Customer Category)                                                                                                                                                              |