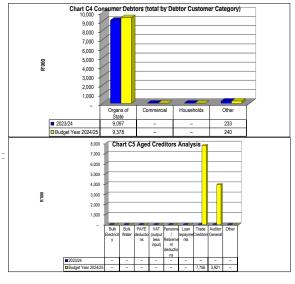

tors Analys      | sis   |               |                 |                 |               |                 |                      |  |
|------------------|-----------------------|-------|---------------|-----------------|-----------------|---------------|-----------------|----------------------|--|
|                  | Bulk Electricity Bulk | Water | PAYE deductio | VAT (output les | Pensions / Reti | Loan repaymer | Trade Creditors | Auditor Genera Other |  |
| 2023/24          | -                     | -     | -             | -               | -               | -             |                 |                      |  |
| Budget Year 2024 | -                     | -     | -             | -               | -               | -             | 7,756           | 3,921                |  |