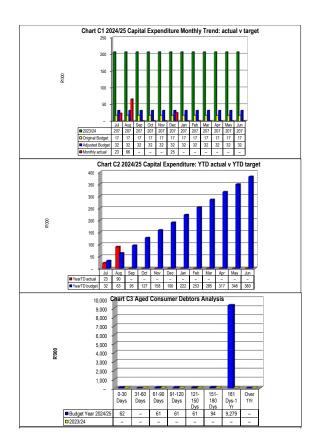

DC16 Xhariep - Table C1 Monthly Budget Statement Summary - M06 December

| -                                              | 2023/24            | -                  |                    |                | Budget Year 2 |                  |                 |                 |                       |
|------------------------------------------------|--------------------|--------------------|--------------------|----------------|---------------|------------------|-----------------|-----------------|-----------------------|
| Description                                    | Audited<br>Outcome | Original<br>Budget | Adjusted<br>Budget | Monthly actual | YearTD actual | YearTD<br>budget | YTD<br>variance | YTD<br>variance | Full Year<br>Forecast |
| R thousands                                    |                    |                    |                    |                |               |                  |                 | %               |                       |
| Financial Performance                          |                    |                    |                    |                |               |                  |                 |                 |                       |
| Property rates                                 | _                  | _                  | _                  | _              | -             | _                | -               |                 | -                     |
| Service charges                                | -                  | -                  | _                  | _              | -             | _                | -               |                 | -                     |
| Investment revenue                             | 1,414              | -                  | _                  | -              | -             | _                | -               |                 | -                     |
| Transfers and subsidies - Operational          | 1,414              | 950                | 1,500              | 77             | 934           | 750              | 184             | 25%             | 950                   |
| Other own revenue                              | 66,358             | 63,218             | 63,218             | 9,611          | 34,846        | 31,609           | 3,237           | 10%             |                       |
| Total Revenue (excluding capital transfers and | 69,186             | 64,168             | 64,718             | 9,688          | 35,780        | 32,359           | 3,421           | 11%             | 64,168                |
| contributions)                                 |                    |                    |                    |                |               |                  |                 |                 |                       |
| Employee costs                                 | 47,237             | 51,023             | 51,023             | 4,921          | 25,094        | 25,512           | (417)           |                 | 51,023                |
| Remuneration of Councillors                    | 5,467              | 4,892              | 4,892              | 433            | 2,627         | 2,446            | 181             |                 | 4,892                 |
| Depreciation and amortisation                  | 1,205              | 500                | 500                | -              | -             | 250              | (250)           |                 | 500                   |
| Interest                                       | 630                | 50                 | 50                 | 25             | 62            | 25               | 37              |                 | 50                    |
| Inventory consumed and bulk purchases          | -                  | -                  | -                  | -              | -             | -                | -               |                 | -                     |
| Transfers and subsidies                        | 17                 | 62                 | 62                 | 28             | 51            | 31               | 20              | 63%             | 62                    |
| Other expenditure                              | 45,413             | 7,386              | 7,746              | 671            | 10,241        | 3,873            | 6,368           | 164%            | 7,386                 |
| Total Expenditure                              | 99,969             | 63,913             | 64,273             | 6,078          | 38,075        | 32,137           | 5,938           | 18%             | 63,913                |
| Surplus/(Deficit)                              | (30,783)           | 255                | 445                | 3,610          | (2,295)       | 222              | (2,517)         | -1132%          | 255                   |
| Transfers and subsidies - capital (monetary    | 23,972             | _                  | 44,705             | _              | 389           | 22,353           | (21,963)        | -98%            | -                     |
| Transfers and subsidies - capital (in-kind)    | _                  | _                  | _                  | _              | _             | _                | _               |                 | _                     |
| Surplus/(Deficit) after capital transfers &    | (6,811)            | 255                | 45,150             | 3,610          | (1,906)       | 22,575           | (24,481)        | -108%           | 255                   |
| contributions                                  |                    |                    |                    |                |               |                  |                 |                 |                       |
| Share of surplus/ (deficit) of associate       | _                  | _                  | _                  | _              | -             | _                | -               |                 | -                     |
| Surplus/ (Deficit) for the year                | (6,811)            | 255                | 45,150             | 3,610          | (1,906)       | 22,575           | (24,481)        | -108%           | 255                   |
| Capital expenditure & funds sources            |                    |                    |                    |                |               |                  |                 |                 |                       |
| Capital expenditure                            | 201                | 200                | 380                | 25             | 115           | 190              | (76)            | -40%            | 200                   |
| Capital transfers recognised                   | _                  | _                  | 180                | _              | _             | 90               | (90)            | -100%           | _                     |
| Borrowing                                      | _                  | _                  | _                  | _              | _             | _                | _               |                 | _                     |
| Internally generated funds                     | 106                | 200                | 200                | 25             | 75            | 100              | (26)            | -26%            | 200                   |
| Total sources of capital funds                 | 106                | 200                | 380                | 25             | 75            | 190              | (116)           | -61%            | 200                   |
| ·                                              |                    |                    |                    |                | -             |                  | ( -,            |                 |                       |
| Financial position                             | 6 720              | 716                | 706                |                | 20,000        |                  |                 |                 | 716                   |
| Total current assets                           | 6,738              | 716                | 726                |                | 30,009        |                  |                 |                 | 716                   |
| Total non current assets                       | 8,457              | (300)              | (120)              |                | 8,572         |                  |                 |                 | (300                  |
| Total current liabilities                      | 25,570             | 161                | 44,544             |                | 50,861        |                  |                 |                 | 161                   |
| Total non current liabilities                  | 2,504              | -                  | -                  |                | 2,504         |                  |                 |                 | -                     |
| Community wealth/Equity                        | (12,878)           | 255                | -                  |                | (14,784)      |                  |                 |                 | 255                   |
| Cash flows                                     |                    |                    |                    |                |               |                  |                 |                 |                       |
| Net cash from (used) operating                 | 207,676            | (989)              | 43,392             | 45             | 15,864        | 26,650           | 10,786          | 40%             | (989                  |
| Net cash from (used) investing                 | 2,481              | (230)              | (410)              | (25)           | 115           | (205)            | (320)           | 156%            | (230                  |
| Net cash from (used) financing                 | -                  | -                  | -                  | -              | -             | -                | -               |                 | -                     |
| Cash/cash equivalents at the month/year end    | 220,527            | (1,219)            | 42,982             | -              | (27,243)      | 26,445           | 53,689          | 203%            | -                     |
| Debtors & creditors analysis                   | 0-30 Days          | 31-60 Days         | 61-90 Days         | 91-120 Days    | 121-150 Dys   | 151-180 Dys      | 181 Dys-1<br>Yr | Over 1Yr        | Total                 |
| Debtors Age Analysis                           |                    |                    |                    |                |               |                  |                 |                 |                       |
| Total By Income Source                         | 62                 | _                  | 61                 | 61             | 61            | 94               | 9,279           | _               | 9,618                 |
| Creditors Age Analysis                         | 32                 |                    | 31                 | 31             |               | J+               | 3,213           |                 | 5,510                 |
| Total Creditors                                | 1,395              | 1,475              | 1,997              | _              | _             | _                | _               | 6,810           | 11,678                |
| TOTAL CIDALIOIS                                | 1,000              | 1,713              | 1,557              |                | ı – I         |                  | _               | 0,010           | 11,070                |