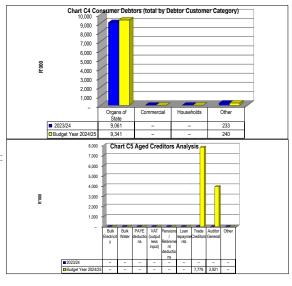

DC16 Xhariep - Table C1 Monthly Budget Statement Summary - M07 January

| DC16 Xhariep - Table C1 Monthly Budget                         | 2023/24   |                | -               |             | Budget Year 2 | 2024/25     |                 |               |                |
|----------------------------------------------------------------|-----------|----------------|-----------------|-------------|---------------|-------------|-----------------|---------------|----------------|
| Description                                                    | Audited   | Original       | Adjusted        | Monthly     | YearTD actual | YearTD      | YTD             | YTD           | Full Year      |
| R thousands                                                    | Outcome   | Budget         | Budget          | actual      |               | budget      | variance        | variance<br>% | Forecast       |
| Financial Performance                                          |           |                |                 |             |               |             |                 | 70            |                |
| Property rates                                                 | _         | _              | _               | _           | _             | _           | _               |               | _              |
| Service charges                                                | _         | _              | _               | _           | _             | _           | _               |               | _              |
| Investment revenue                                             | 1,414     | 950            | 1,500           | 39          | 973           | 875         | 98              | 11%           | _              |
| Transfers and subsidies - Operational                          | 65,720    | 62,140         | 62,140          | 366         | 34,747        | 36,248      | (1,501)         | -4%           | 950            |
| Other own revenue                                              | 2,053     | 1,078          | 1,078           | 163         | 632           | 629         | (1,501)         | 1%            | _              |
| Total Revenue (excluding capital transfers and                 | 69,186    | 64,168         | 64,718          | 569         | 36,353        | 37,752      | (1,399)         | -4%           | 64,168         |
| contributions)                                                 | ,         | - 1,111        | ,               |             | 53,555        |             | (1,222)         |               | ,              |
| Employee costs                                                 | 47,237    | 51,023         | 51,023          | 3,897       | 28,991        | 29,763      | (772)           |               | 51,023         |
| Remuneration of Councillors                                    | 5,467     | 4,892          | 4,892           | 433         | 3,060         | 2,854       | 206             |               | 4,892          |
| Depreciation and amortisation                                  | 1,205     | 500            | 500             | _           | _             | 292         | (292)           |               | 500            |
| Interest                                                       | 630       | 50             | 50              | _           | 62            | 29          | 33              |               | 50             |
| Inventory consumed and bulk purchases                          | _         | _              | _               | _           | _             | _           | _               |               | _              |
| Transfers and subsidies                                        | 17        | 62             | 62              | _           | 66            | 36          | 29              | 81%           | 62             |
| Other expenditure                                              | 45,413    | 7,386          | 7,746           | 519         | 10,791        | 4,518       | 6,273           | 139%          | 7,386          |
| Total Expenditure                                              | 99,969    | 63,913         | 64,273          | 4,849       | 42,970        | 37,493      | 5,477           | 15%           | 63,913         |
| Surplus/(Deficit)                                              | (30,783)  | 255            | 445             | (4,280)     | (6,617)       | 259         | (6,877)         | -2651%        | 255            |
| Transfers and subsidies - capital (monetary                    | 23,972    | -              | 44,705          | (4,200)     | 389           | 26,078      | (25,689)        | -99%          | -              |
| <br>Transfers and subsidies - capital (in-kind)                | ,         |                | ,               |             |               | ŕ           | , , ,           |               |                |
| Surplus/(Deficit) after capital transfers &                    | (6,811)   | _<br>255       | 45,150          | (4,280)     | (6,228)       | 26,337      | (32,565)        | -124%         | 255            |
| contributions                                                  | (0,011)   | 255            | 45,150          | (4,200)     | (0,220)       | 20,337      | (32,363)        | -124%         | 200            |
| Share of surplus/ (deficit) of associate                       | _         | _              | _               | _           | _             | _           | _               |               | _              |
| Surplus/ (Deficit) for the year                                | (6,811)   | 255            | 45,150          | (4,280)     | (6,228)       | 26,337      | (32,565)        | -124%         | 255            |
|                                                                | (171 )    |                |                 | ( ) )       | (17 17        | -,          | (* ,***)        |               |                |
| Capital expenditure & funds sources                            | 004       | 000            |                 |             | 445           |             | (407)           | 400/          | 000            |
| Capital expenditure                                            | 201       | 200            | 380             | _           | 115           | 222         | (107)           | -48%          | 200            |
| Capital transfers recognised                                   | -         | -              | 180             | _           | _             | 105         | (105)           | -100%         | -              |
| Borrowing                                                      | _         | _              | _               | _           | _             | _           | _               |               | _              |
| Internally generated funds                                     | 106       | 200            | 200             | _           | 75            | 117         | (42)            | -36%          | 200            |
| Total sources of capital funds                                 | 106       | 200            | 380             | _           | 75            | 222         | (147)           | -66%          | 200            |
| Financial position                                             |           |                |                 |             |               |             |                 |               |                |
| Total current assets                                           | 6,738     | 716            | 726             |             | 25,221        |             |                 |               | 716            |
| Total non current assets                                       | 8,457     | (300)          | (120)           |             | 8,572         |             |                 |               | (300)          |
| Total current liabilities                                      | 25,570    | 161            | 44,544          |             | 50,395        |             |                 |               | 161            |
| Total non current liabilities                                  | 2,504     | _              | _               |             | 2,504         |             |                 |               | _              |
| Community wealth/Equity                                        | (12,878)  | 255            | _               |             | (19,106)      |             |                 |               | 255            |
| Cash flows                                                     |           |                |                 |             |               |             |                 |               |                |
| Net cash from (used) operating                                 | 207,676   | (000)          | 43,392          | 0 575       | 12 264        | 31,092      | 17,831          | 57%           | (000)          |
| Net cash from (used) operating  Net cash from (used) investing | 2,481     | (989)<br>(230) | 43,392<br>(410) | 2,575       | 13,261<br>115 | (239)       | (354)           | 148%          | (989)<br>(230) |
| Net cash from (used) investing  Net cash from (used) financing | 2,401     | (230)          | (410)           | _           | - 115         | (239)       | (334)           | 140%          | (230)          |
| , , ,                                                          | 240.254   | (4.240)        |                 | _           |               |             | 47 544          | 570/          | _              |
| Cash/cash equivalents at the month/year end                    | 210,351   | (1,219)        | 42,982          | -           | 13,342        | 30,853      | 17,511          | 57%           |                |
| Debtors & creditors analysis                                   | 0-30 Days | 31-60 Days     | 61-90 Days      | 91-120 Days | 121-150 Dys   | 151-180 Dys | 181 Dys-1<br>Yr | Over 1Yr      | Total          |
| Debtors Age Analysis                                           |           |                |                 |             |               |             |                 |               |                |
| Total By Income Source                                         | 62        | _              | 61              | 0           | 56            | 41          | 9,361           | _             | 9,581          |
| Creditors Age Analysis                                         | 32        |                | <b>J</b> 1      | Ů           |               | ''          | ,,,,,,          |               | 3,301          |
| Total Creditors                                                | 22        | 1,395          | 1,475           | 1,997       | _             | _           | _               | 6,810         | 11,700         |
| . 5.5. 5. 541.010                                              | - 22      | 1,000          | 1,710           | 1,001       | 1             |             | ı               | 3,010         | 11,100         |