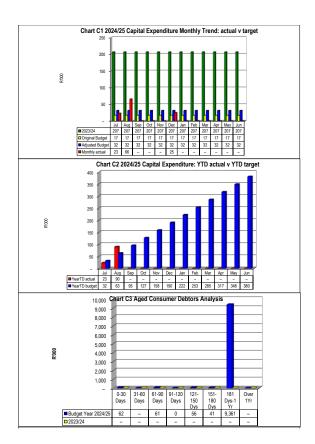

DC16 Xhariep - Table C1 Monthly Budget Statement Summary - M07 January

| DC16 Xhariep - Table C1 Monthly Budget                         | 2023/24   |                | -               |             | Budget Year 2 | 2024/25     |                 |               |                |
|----------------------------------------------------------------|-----------|----------------|-----------------|-------------|---------------|-------------|-----------------|---------------|----------------|
| Description                                                    | Audited   | Original       | Adjusted        | Monthly     | YearTD actual | YearTD      | YTD             | YTD           | Full Year      |
| R thousands                                                    | Outcome   | Budget         | Budget          | actual      |               | budget      | variance        | variance<br>% | Forecast       |
| Financial Performance                                          |           |                |                 |             |               |             |                 | 70            |                |
| Property rates                                                 | _         | _              | _               | _           | _             | _           | _               |               | _              |
| Service charges                                                | _         | _              | _               | _           | _             | _           | _               |               | _              |
| Investment revenue                                             | 1,414     | 950            | 1,500           | 39          | 973           | 875         | 98              | 11%           | _              |
| Transfers and subsidies - Operational                          | 65,720    | 62,140         | 62,140          | 366         | 34,747        | 36,248      | (1,501)         | -4%           | 950            |
| Other own revenue                                              | 2,053     | 1,078          | 1,078           | 163         | 632           | 629         | (1,501)         | 1%            | _              |
| Total Revenue (excluding capital transfers and                 | 69,186    | 64,168         | 64,718          | 569         | 36,353        | 37,752      | (1,399)         | -4%           | 64,168         |
| contributions)                                                 | ,         | - 1,111        | ,               |             | 53,555        |             | (1,222)         |               | ,              |
| Employee costs                                                 | 47,237    | 51,023         | 51,023          | 3,897       | 28,991        | 29,763      | (772)           |               | 51,023         |
| Remuneration of Councillors                                    | 5,467     | 4,892          | 4,892           | 433         | 3,060         | 2,854       | 206             |               | 4,892          |
| Depreciation and amortisation                                  | 1,205     | 500            | 500             | _           | _             | 292         | (292)           |               | 500            |
| Interest                                                       | 630       | 50             | 50              | _           | 62            | 29          | 33              |               | 50             |
| Inventory consumed and bulk purchases                          | _         | _              | _               | _           | _             | _           | _               |               | _              |
| Transfers and subsidies                                        | 17        | 62             | 62              | _           | 66            | 36          | 29              | 81%           | 62             |
| Other expenditure                                              | 45,413    | 7,386          | 7,746           | 519         | 10,791        | 4,518       | 6,273           | 139%          | 7,386          |
| Total Expenditure                                              | 99,969    | 63,913         | 64,273          | 4,849       | 42,970        | 37,493      | 5,477           | 15%           | 63,913         |
| Surplus/(Deficit)                                              | (30,783)  | 255            | 445             | (4,280)     | (6,617)       | 259         | (6,877)         | -2651%        | 255            |
| Transfers and subsidies - capital (monetary                    | 23,972    | -              | 44,705          | (4,200)     | 389           | 26,078      | (25,689)        | -99%          | -              |
| <br>Transfers and subsidies - capital (in-kind)                | ,         |                | ,               |             |               | ŕ           | , , ,           |               |                |
| Surplus/(Deficit) after capital transfers &                    | (6,811)   | _<br>255       | 45,150          | (4,280)     | (6,228)       | 26,337      | (32,565)        | -124%         | 255            |
| contributions                                                  | (0,011)   | 255            | 45,150          | (4,200)     | (0,220)       | 20,337      | (32,363)        | -124%         | 200            |
| Share of surplus/ (deficit) of associate                       | _         | _              | _               | _           | _             | _           | _               |               | _              |
| Surplus/ (Deficit) for the year                                | (6,811)   | 255            | 45,150          | (4,280)     | (6,228)       | 26,337      | (32,565)        | -124%         | 255            |
|                                                                | (171 )    |                |                 | ( ) )       | (17 17        | -,          | (* ,***)        |               |                |
| Capital expenditure & funds sources                            | 004       | 000            |                 |             | 445           |             | (407)           | 400/          | 000            |
| Capital expenditure                                            | 201       | 200            | 380             | _           | 115           | 222         | (107)           | -48%          | 200            |
| Capital transfers recognised                                   | -         | -              | 180             | _           | _             | 105         | (105)           | -100%         | -              |
| Borrowing                                                      | _         | _              | _               | _           | _             | _           | _               |               | _              |
| Internally generated funds                                     | 106       | 200            | 200             | _           | 75            | 117         | (42)            | -36%          | 200            |
| Total sources of capital funds                                 | 106       | 200            | 380             | _           | 75            | 222         | (147)           | -66%          | 200            |
| Financial position                                             |           |                |                 |             |               |             |                 |               |                |
| Total current assets                                           | 6,738     | 716            | 726             |             | 25,221        |             |                 |               | 716            |
| Total non current assets                                       | 8,457     | (300)          | (120)           |             | 8,572         |             |                 |               | (300)          |
| Total current liabilities                                      | 25,570    | 161            | 44,544          |             | 50,395        |             |                 |               | 161            |
| Total non current liabilities                                  | 2,504     | _              | _               |             | 2,504         |             |                 |               | _              |
| Community wealth/Equity                                        | (12,878)  | 255            | _               |             | (19,106)      |             |                 |               | 255            |
| Cash flows                                                     |           |                |                 |             |               |             |                 |               |                |
| Net cash from (used) operating                                 | 207,676   | (000)          | 43,392          | 0 575       | 12 264        | 31,092      | 17,831          | 57%           | (000)          |
| Net cash from (used) operating  Net cash from (used) investing | 2,481     | (989)<br>(230) | 43,392<br>(410) | 2,575       | 13,261<br>115 | (239)       | (354)           | 148%          | (989)<br>(230) |
| Net cash from (used) investing  Net cash from (used) financing | 2,401     | (230)          | (410)           | _           | - 115         | (239)       | (334)           | 140%          | (230)          |
| , , ,                                                          | 240.254   | (4.240)        |                 | _           |               |             | 47 544          | 570/          | _              |
| Cash/cash equivalents at the month/year end                    | 210,351   | (1,219)        | 42,982          | -           | 13,342        | 30,853      | 17,511          | 57%           |                |
| Debtors & creditors analysis                                   | 0-30 Days | 31-60 Days     | 61-90 Days      | 91-120 Days | 121-150 Dys   | 151-180 Dys | 181 Dys-1<br>Yr | Over 1Yr      | Total          |
| Debtors Age Analysis                                           |           |                |                 |             |               |             |                 |               |                |
| Total By Income Source                                         | 62        | _              | 61              | 0           | 56            | 41          | 9,361           | _             | 9,581          |
| Creditors Age Analysis                                         | 32        |                | <b>J</b> 1      | Ů           |               | ''          | ,,,,,,          |               | 3,301          |
| Total Creditors                                                | 22        | 1,395          | 1,475           | 1,997       | _             | _           | _               | 6,810         | 11,700         |
| . 5.5. 5. 541.010                                              | - 22      | 1,000          | 1,710           | 1,001       | 1             |             | ı               | 3,010         | 11,100         |