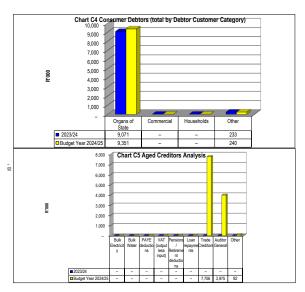

Aged    | Creditors Analys      | iis   |               |                 |                 |               |                 |                      |
|------------------|-----------------------|-------|---------------|-----------------|-----------------|---------------|-----------------|----------------------|
|                  | Bulk Electricity Bulk | Water | PAYE deductio | VAT (output les | Pensions / Reti | Loan repaymer | Trade Creditors | Auditor Genera Other |
| 2023/24          | -                     | -     | -             | -               | -               | -             | -               | -                    |
| Budget Year 2024 | -                     | -     | -             | -               | -               | -             | 7,756           | 3,975                |