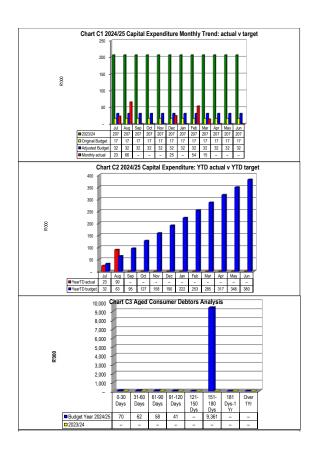

Chart C3 Aged     | art C3 Aged Consumer Debtors Analysis |            |            |             |             |             |              |          |   |
|-------------------|---------------------------------------|------------|------------|-------------|-------------|-------------|--------------|----------|---|
|                   | 0-30 Days                             | 31-60 Days | 61-90 Days | 91-120 Days | 121-150 Dys | 151-180 Dys | 181 Dys-1 Yr | Over 1Yr |   |
| Budget Year 2024/ | 70                                    | 62         | 58         | 41          | -           | 9,361       | -            |          | - |
| 2023/24           | -                                     | -          | -          | -           | -           | -           | -            |          | - |



| Chart C4 Cons   | sumer Debtor | s (total by Debtor  | Customer Category) |
|-----------------|--------------|---------------------|--------------------|
|                 | 2023/24      | Budget Year 2024/25 |                    |
| Organs of State | 9,071        | 9,351               |                    |
| Commercial      | -            | -                   |                    |

|                 | 2023/24 | Budget Year 2024/25 |  |
|-----------------|---------|---------------------|--|
| Organs of State | 9,071   | 9,351               |  |
| Commercial      | -       | -                   |  |
| Households      | -       | -                   |  |
| Other           | 233     | 240                 |  |
|                 |         |                     |  |

| Chart C5 Aged    |